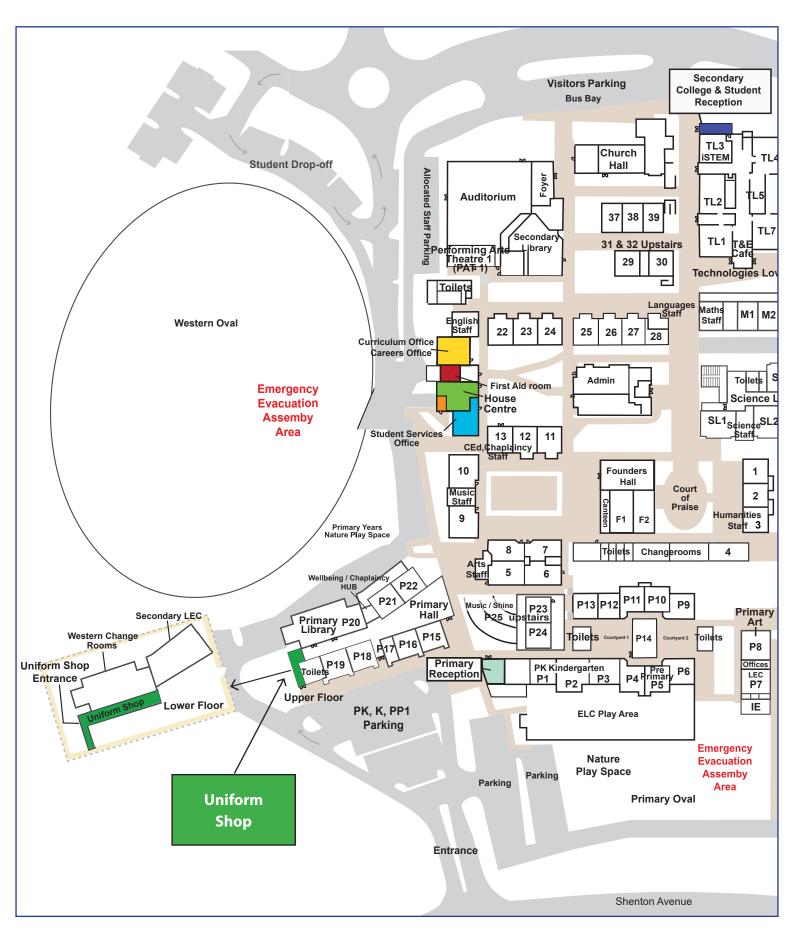

### **Uniform Shop hours**

**Tuesday and Thursday** 

8 to 11.30am 12.30 to 4pm