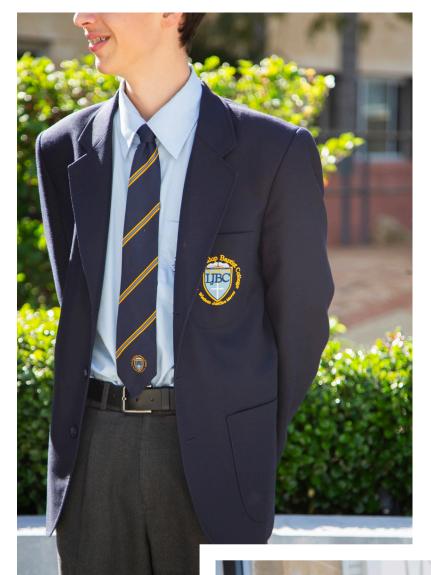

#### Secondary

Regulation length of skirt: the skirt must touch the top of the knee cap when standing. Refer to the Student Planner for further details

| Pleated skirt                         | 8C-12C                          | \$65.00  |
|---------------------------------------|---------------------------------|----------|
|                                       | 14C, 6A-12A                     | \$68.00  |
|                                       | 14A-24A                         | \$70.00  |
| Ladies Grey Trousers (on order only   | y) 8A -18A                      | \$70.00  |
| Winter Girls shirt - Gold             | 2 (5C) – 8 (12c)                | \$38.00  |
| Winter Girls shirt – Gold: Years 7-9, | Blue: Years 10-12               | \$38.00  |
| Tie, striped                          |                                 | \$26.00  |
| Navy tights – 70 denier               | Sml, Ave, Tall, X-Tall, XX-Tall | \$8.50   |
| Navy jumper                           | 8-26                            | \$75.00  |
| Navy cardigan                         | 10-20                           | \$65.00  |
| College blazer                        | 10-24                           | \$155.00 |
| Navy scarf (optional)                 |                                 | \$10.00  |
| Navy padded rain jacket (optional)    | from                            | \$44.00  |